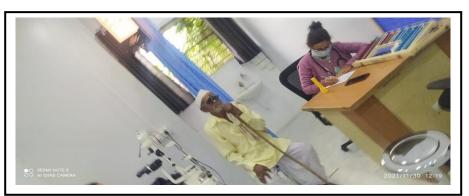

# Shalakya - Tantra (Department of EAR-Nose- Throat & Ophthalmology) OPD No. 110 Department of Ophthalmology (Netra)

Refraction with Autorefracto meter, retina check-up (funduscopy), tonometry (intra ocular pressure, forign body removal,

#### Our strength

| S. N. | Name of Doctor         | Designation | OPD Day           | OPD Time              |
|-------|------------------------|-------------|-------------------|-----------------------|
| 1     | Dr. Sanket Jaiswal     | Consultant  | Monday – Saturday | 10:00 am to 03: 00 pm |
|       | M.S. (Shalakya- Netra) |             |                   |                       |