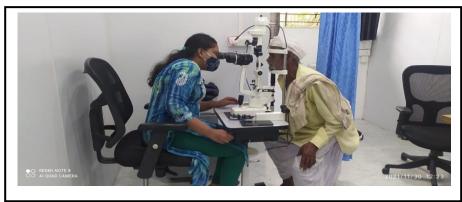

# Shalakya - Tantra (Department of EAR-Nose- Throat & Ophthalmology) OPD No. 110 Department of Ophthalmology (Netra)

Refraction with Autorefracto meter, retina check-up (funduscopy), tonometry (intra ocular pressure, forign body removal,