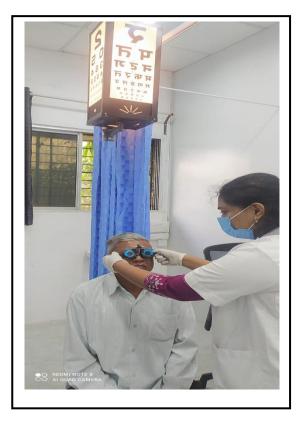

# Shalakya - Tantra (Department of EAR-Nose- Throat & Ophthalmology) OPD No. 110 Department of Ophthalmology (Netra)

Refraction with Autorefracto meter, retina check-up (funduscopy), tonometry (intra ocular pressure, forign body removal,