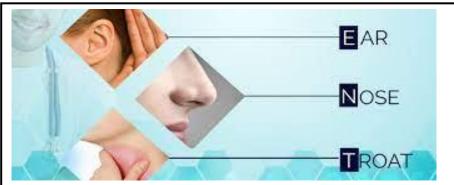

#### Shalakya - Tantra (Department of EAR-Nose- Throat & Ophthalmology)

Department of shalakya Tantra Ayurveda is broadly classified into 8 parts called as Astang Ayurveda. Shalakya Tantra is one part of Astang Ayurveda which deals with the diseases of Urdhav-jatru i.e. body above the clavicle mainly it deals with the diseases of eyes, mouth, nose etc. To treat these diseases Shalaka (Probe) is used. So the subject is called as 'Shalakya Tantra".

## Department of EAR -Nose- Throat (ENT) OPD No. 109

We perform procedure like: - Ear wax removal, forign body removel, Ayurvedic procedure like: - Karnpuran, Nasya, Shirobasti for sinosities, shirshula