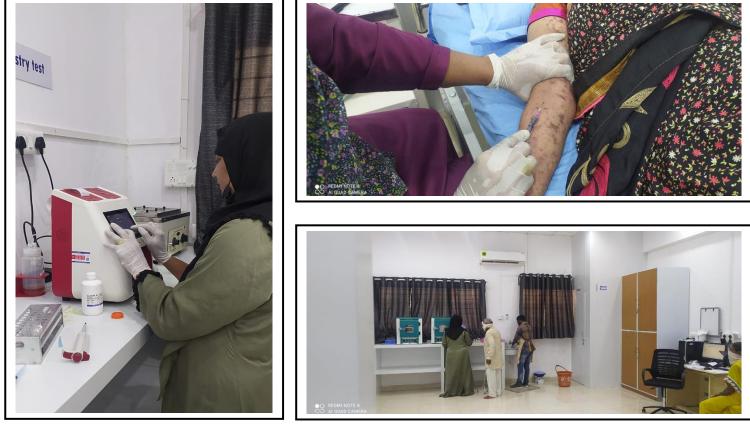

## Rognidan Department Central Pathology Lab Room No. 301

In Ayurveda Rognidan is very special and very important branch. We perform all haematological, Serological and Microbiological tests. All routine Blood Investigations, Biochemistry investigations, Urine tests etc. are carried out here.

We have automated cell counter, Analyser for LFT, RFT, Serum Calcium analysis etc.

On Call:- Dr. Sneha Chandak (M.B.B.S., M.D.)